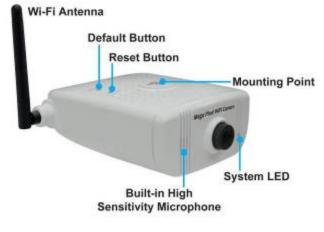

|                               |  |  |  |  |  |  |  |



GRANDTEC ELECTRONIC CORP.8F, NO.268, LIAN CHENG RD., CHUNG HO CITY, TAIPEI HSIEN 235, TAIWAN, R.O.C.Tel: +886-2-8227 3588Fax: +886-2-8227 3589 / 8227 3599E-Mail: grand@grand.com.twWeb Site: www.grand.com.tw

### 5. Hardware Connection and Description

#### Grand Mega Pixel Wi-Fi Camera





#### Grand Mega Pixel IP Camera