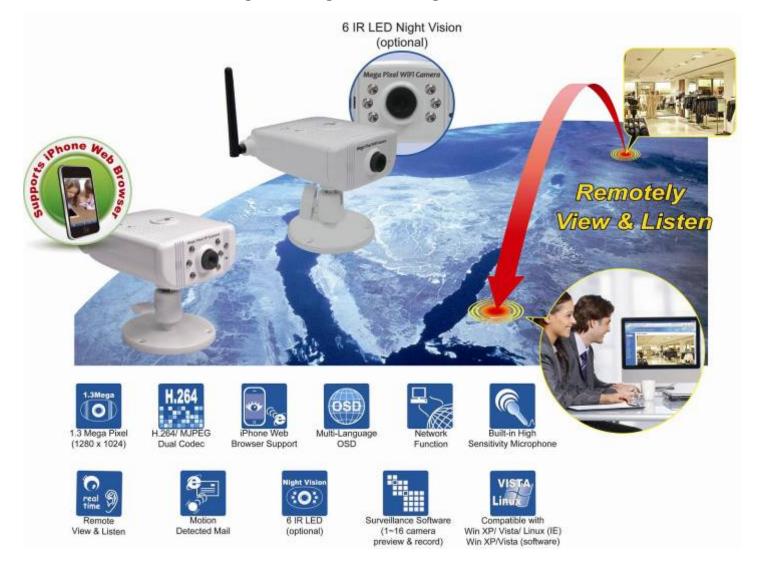

# **GRAND MEGA PIXEL Wi-Fi/ IP CAMERA**

H.264 Format/ 1.3 Mega Pixel Digital Recording/ Video & Audio Transmission

### 1. Introduction

Grand Mega Pixel Wi-Fi/ IP Cameras are full featured network cameras that enable you to remote view and listen with your web browser (supports iPhone WEB Browser). The Grand Mega Pixel Wi-Fi / IP Cameras use the latest H.264 video compression technology that provides clearer and more fluent image transmission. Choose the Grand Mega Pixel Wi-Fi / IP Cameras to enhance safety and security at your home or office.

## 2. Products Features

- 1/4" CMOS SXGA Sensor (1.3MegaPixel)
- Built-in High Sensitivity Microphone for remote listening.
- High Resolution Image Processor (160x120/ 320x240/ 640x480/ 1280x1024 )
- High Performance Image Compression with H.264 & MJPEG codec
- Supports TCP/IP / HTTP / FTP / SMTP / DHCP / PPPoE / DDNS / UPnP / NTP service
- Supports Motion detected Mail Function
- Remote view through the IE browser, simply type in the IP address
- Supports iPhone Web Browser (in MJPEG format).
- IP Address Auto Detect Setup
- Compatible with Windows XP/ Vista/ Linux OS.
- Multi-Languages OSD: English / French / Portuguese / German / Italian / Netherland / Spanish/ Russian / Japanese / Traditional Chinese
- Ethernet RJ-45,10/100 Base-T auto-sense
- Built-in 802.11g Wi-Fi Module (Wi-Fi Camera only)
- 6-LED infrared for night vision (optional).
- Bundle Surveillance Software:
  - Video File Management: Video file database and playback control.
  - Storage Recyclable: When running out of disk space, files with the earliest date will be overwrite automatically.
  - Motion Detection: Detect any movement in the mask area and invoke the alarm as soon as movement is detected.
  - Supports up to 16 cameras remote view and record simultaneously. NOTE: When remote view and record 16 cameras simultaneously, a system with higher CPU performance is recommend
  - Multi-Languages OSD: English/ French/ German/ Italian/ Dutch/ Spanish/ Russian/ Japanese/ Traditional Chinese.
  - Supports scheduled recording function.