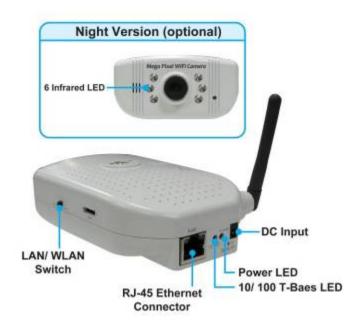

|                               |  |  |  |  |  |  |  |



GRANDTEC ELECTRONIC CORP.8F, NO.268, LIAN CHENG RD., CHUNG HO CITY, TAIPEI HSIEN 235, TAIWAN, R.O.C.Tel: +886-2-8227 3588Fax: +886-2-8227 3589 / 8227 3599E-Mail: grand@grand.com.twWeb Site: www.grand.com.tw

### 5. Hardware Connection and Description

#### Grand Mega Pixel Wi-Fi Camera





#### Grand Mega Pixel IP Camera