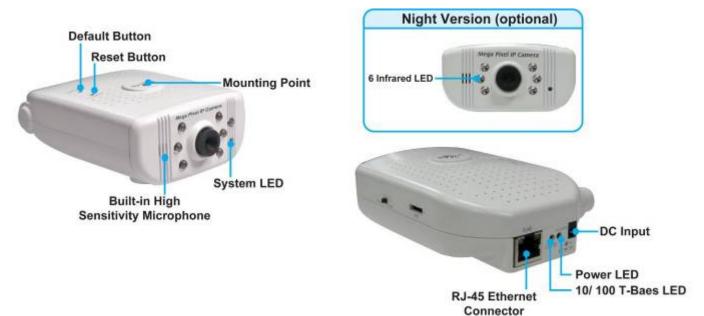

|                               |  |  |  |  |  |  |  |



GRANDTEC ELECTRONIC CORP.8F, NO.268, LIAN CHENG RD., CHUNG HO CITY, TAIPEI HSIEN 235, TAIWAN, R.O.C.Tel: +886-2-8227 3588Fax: +886-2-8227 3589 / 8227 3599E-Mail: grand@grand.com.twWeb Site: www.grand.com.tw

### 5. Hardware Connection and Description

#### Grand Mega Pixel Wi-Fi Camera





#### Grand Mega Pixel IP Camera